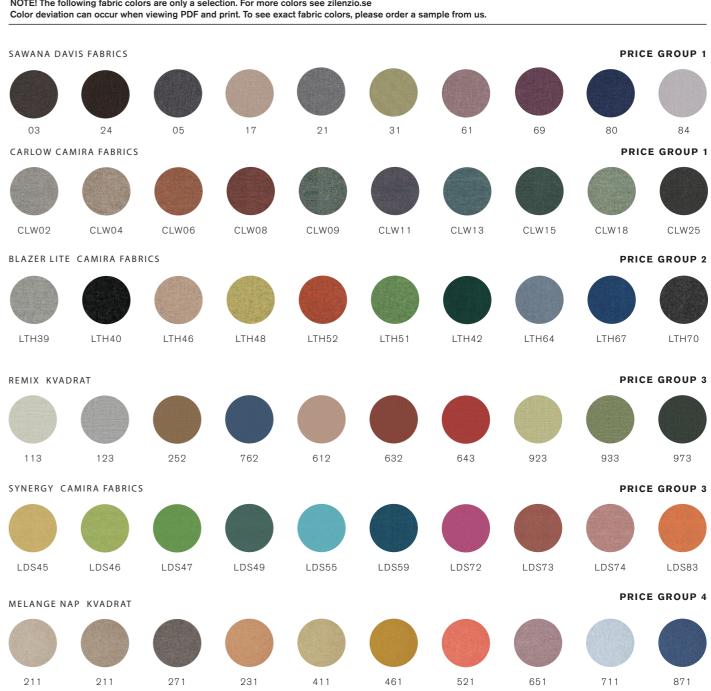

#### STANDARD FABRICS

We have a selection of standard fabrics with different characters.

| Sawana                                 | Davis Fabrics  | Price group 1 |  |
|----------------------------------------|----------------|---------------|--|
| Cara Carlow                            | Camira Fabrics | Price group 1 |  |
| Event Screen +                         | Gabriel        | Price group 1 |  |
| Blazer Lite                            | Camira Fabrics | Price group 2 |  |
| Floyd Screen                           | Kvadrat        | Price group 2 |  |
| Remix                                  | Kvadrat        | Price group 3 |  |
| Blazer, Synergy                        | Camira Fabrics | Price group 3 |  |
| Fiord, Melange Nap                     | Kvadrat        | Price group 4 |  |
| Request a quotation for other fabrics. |                |               |  |

NOTE! The following fabric colors are only a selection. For more colors see zilenzio.se

In order to preserve the color and appearance of the fabric, the fabric should be regularly vacuumed with a soft nozzle.