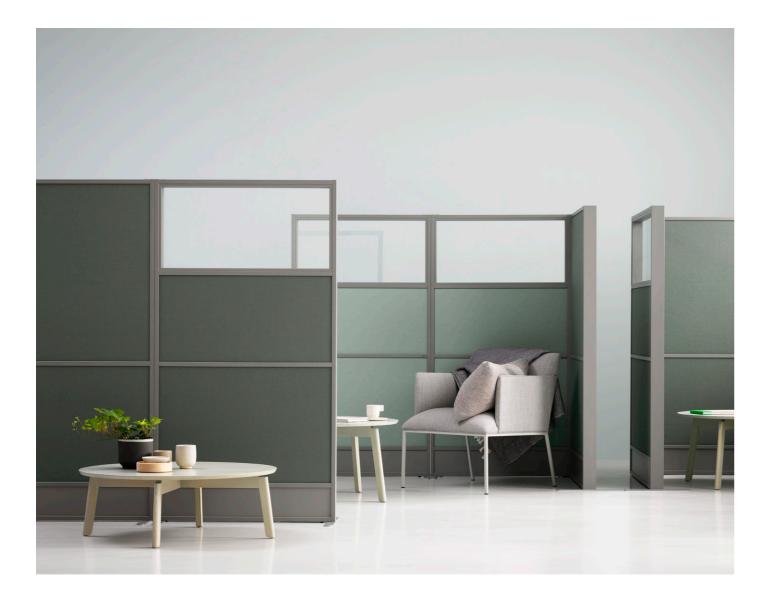

## Floor screen

Floor screen Offizz is designed to dampen the noise level and screen of the office landscape. Offizz reduces a lot of noise and is best described as a real sound barrier. Offizz is available in several formats and looks to fit many different types of environments.

## DESIGN

Stone wool filling and external cover of textile or laminate. An MDF dividing strip is always located at a height of 700 mm from the floor. It is possible to select filling for top and bottom. Can be supplied with toughened glass in the top section, with or without frame