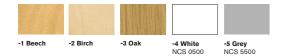

# Zilenzio



**Product sheet** 

Offizz



## Offizz

## Floor screen



Floor screen Offizz is designed to dampen the noise level and screen of the office landscape. Offizz reduces a lot of noise and is best described as a real sound barrier. Offizz is available in several formats and looks to fit many different types of environments.



#### MATERIAL



## STANDARD COLOURS FOR FITTINGS



## DESIGN

Stone wool filling and external cover of textile or laminate. An MDF dividing strip is always located at a height of 700 mm from the floor. It is possible to select filling for top and bottom. Can be supplied with toughened glass in the top section, with or without frame

### ENVIRONMENT AND QUALITY

Approved according to Möbelfakta

## SOUND TESTS

SS-EN ISO 354, ISO 11654 Class A SS-EN ISO 354:2003 evaluated according to SS 25269

#### SPECIFICATION TEXT

Offizz floor screen from ZilenZio 1000x1900 with glass top without frame. Smooth panel below, centre section of the absorption panel made of stone wool covered with Cara fabric.

#### STANDARD FABRICS

We have a selection of standard fabrics with different characters.

| Sawana