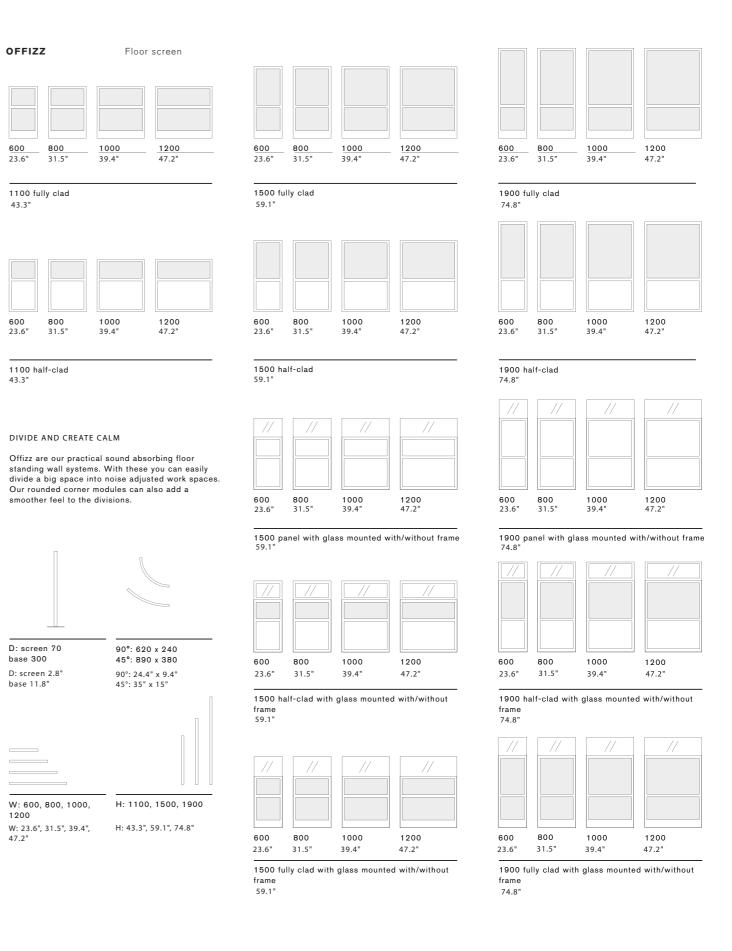

## Floor screen

Floor screen Offizz is designed to dampen the noise level and screen of the office landscape. Offizz reduces a lot of noise and is best described as a real sound barrier. Offizz is available in several formats and looks to fit many different types of environments.

## DESIGN

Stone wool filling and external cover of textile or laminate. An MDF dividing strip is always located at a height of 700 mm from the floor. It is possible to select filling for top and bottom. Can be supplied with toughened glass in the top section, with or without frame

#### SPECIFICATION TEXT

Offizz floor screen from ZilenZio 1000x1900 with glass top without frame. Smooth panel below, centre section of the absorption panel made of stone wool covered with Cara fabric.