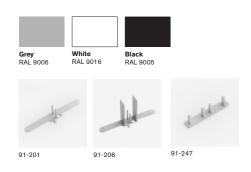

# Zilenzio



**Product sheet** 

Offizz



## Offizz

## Floor screen



Floor screen Offizz is designed to dampen the noise level and screen of the office landscape. Offizz reduces a lot of noise and is best described as a real sound barrier. Offizz is available in several formats and looks to fit many different types of environments.



#### MATERIAL



## STANDARD COLOURS FOR FITTINGS



## DESIGN

Stone wool filling and external cover of textile or laminate. An MDF dividing strip is always located at a height of 700 mm from the floor. It is possible to select filling for top and bottom. Can be supplied with toughened glass in the top section, with or without frame

### ENVIRONMENT AND QUALITY

Approved according to Möbelfakta

## SOUND TESTS

SS-EN ISO 354, ISO 11654 Class A SS-EN ISO 354:2003 evaluated according to SS 25269

#### SPECIFICATION TEXT

Offizz floor screen from ZilenZio 1000x1900 with glass top without frame. Smooth panel below, centre section of the absorption panel made of stone wool covered with Cara fabric.

#### STANDARD FABRICS

We have a selection of standard fabrics with different characters.

| Sawana                                 | Davis Fabric