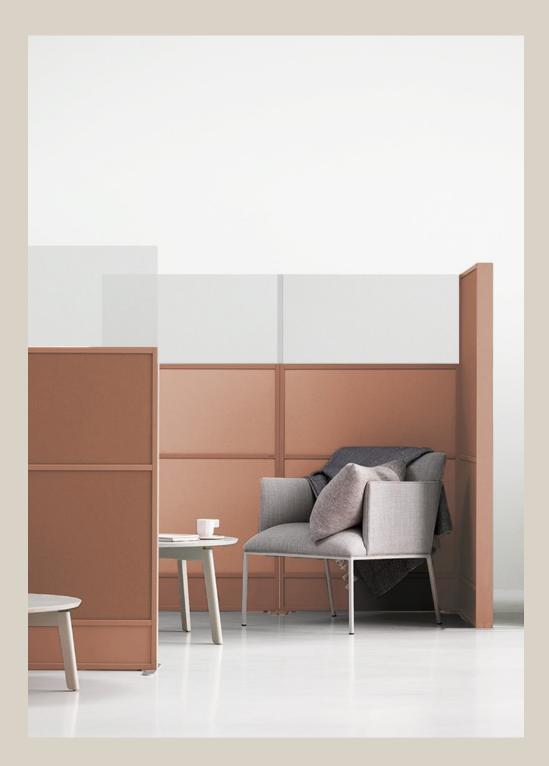

## Floor screen

Floor screen Offizz is designed to dampen the noise level and screen of the office landscape. Offizz reduces a lot of noise and is best described as a real sound barrier. Offizz is available in several formats and looks to fit many different types of environments.

## DESIGN

Stone wool filling and external cover of textile or laminate. An MDF dividing strip is always located at a height of 700 mm from the floor. It is possible to select filling for top and bottom. Can be supplied with toughened glass in the top section, with or without frame